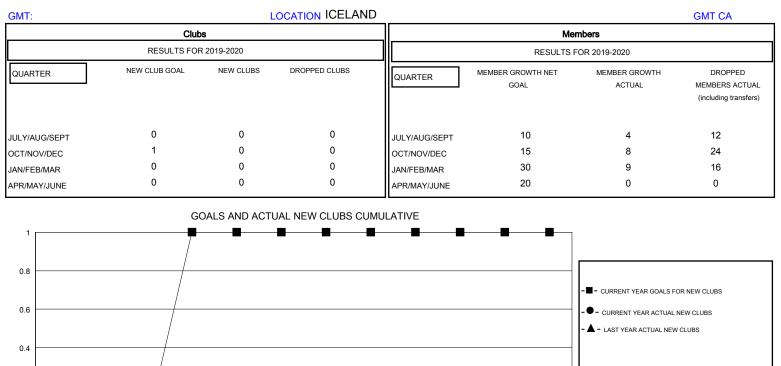

## MONTHLY MEMBERSHIP PROGRESS REPORT

District 109 B

Results as of: 2/29/2020









| DROPPED CLUBS: 0        |         | 11 CLUBS OF 34 ADDED 1 OR MORE<br>NEW MEMBERS | GENDER DISTRIBUTION<br>MALE 535 (62.21%) |              |    |
|-------------------------|---------|-----------------------------------------------|------------------------------------------|--------------|----|
| DROPPED MEMBERS         |         |                                               | FEMALE                                   | 325 (37.79%) |    |
| DECEASED                | 4       | CLICK HERE FOR CUMULATIVE<br>MEMBERSHIP DATA  | TOTAL FAMILY UNIT MEMBERS                |              | 28 |
| CLUB CANCELLED<br>OTHER | 0<br>48 |                                               | FAMILY MEMBERS PAYING HALF DUES          |              | 14 |
| TOTAL                   | 52      |