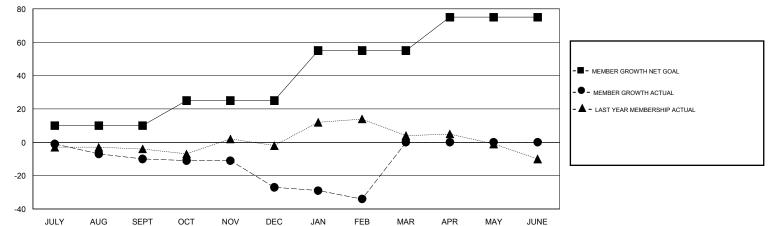

## MONTHLY MEMBERSHIP PROGRESS REPORT

District 109 B

Results as of: 2/29/2020









| DROPPED CLUBS: 0        |         | 11 CLUBS OF 34 ADDED 1 OR MORE<br>NEW MEMBERS | GENDER DISTRIBUTION<br>MALE 535 (62.21%) |              |    |
|-------------------------|---------|-----------------------------------------------|------------------------------------------|--------------|----|
| DROPPED MEMBERS         |         |                                               | FEMALE                                   | 325 (37.79%) |    |
| DECEASED                | 4       | CLICK HERE FOR CUMULATIVE<br>MEMBERSHIP DATA  | TOTAL FAMILY UNIT MEMBERS                |              | 28 |
| CLUB CANCELLED<br>OTHER | 0<br>48 |                                               | FAMILY MEMBERS PAYING HALF DUES          |              | 14 |
| TOTAL                   | 52      |